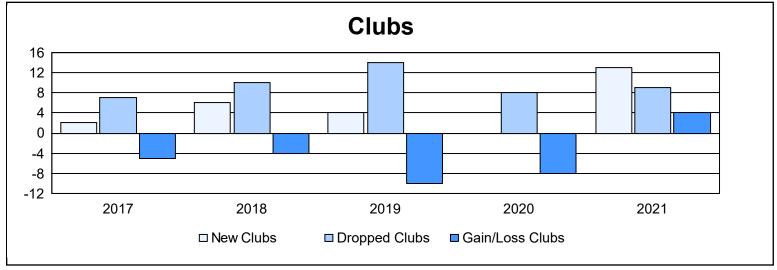

| Year      | New<br>Clubs | Dropped<br>Clubs | Gain/<br>Loss<br>Clubs | New<br>Members | Charter<br>Members | Reinstate<br>Members | Transfer<br>Members | Total<br>Member<br>Added | Total<br>Members<br>Dropped | Gain/<br>Loss<br>Members |
|-----------|--------------|------------------|------------------------|----------------|--------------------|----------------------|---------------------|--------------------------|-----------------------------|--------------------------|
| 2016-2017 | 2            | 7                | -5                     | 1,319          | 74                 | 73                   | 13                  | 1,479                    | 840                         | 639                      |
| 2017-2018 | 6            | 10               | -4                     | 477            | 198                | 103                  | 12                  | 790                      | 1,306                       | -516                     |
| 2018-2019 | 4            | 14               | -10                    | 263            | 106                | 79                   | 10                  | 458                      | 960                         | -502                     |
| 2019-2020 | 0            | 8                | -8                     | 158            | 3                  | 36                   | 13                  | 210                      | 634                         | -424                     |
| 2020-2021 | 13           | 9                | 4                      | 479            | 321                | 94                   | 10                  | 904                      | 698                         | 206                      |
| Average   | 5            | 10               | -5                     | 539            | 140                | 77                   | 12                  | 768                      | 888                         | -119                     |