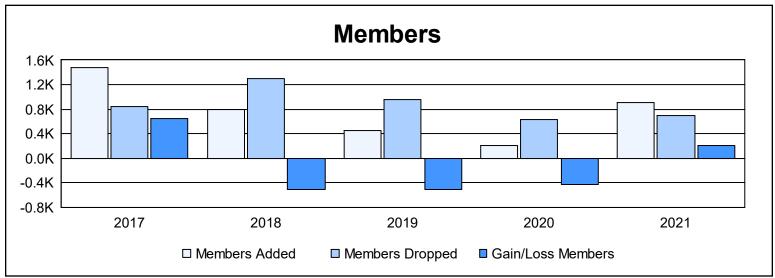

| Year      | New<br>Clubs | Dropped<br>Clubs | Gain/<br>Loss<br>Clubs | New<br>Members | Charter<br>Members | Reinstate<br>Members | Transfer<br>Members | Total<br>Member<br>Added | Total<br>Members<br>Dropped | Gain/<br>Loss<br>Members |
|-----------|--------------|------------------|------------------------|----------------|--------------------|----------------------|---------------------|--------------------------|-----------------------------|--------------------------|
| 2016-2017 | 2            | 7                | -5                     | 1,319          | 74                 | 73                   | 13                  | 1,479                    | 840                         | 639                      |
| 2017-2018 | 6            | 10               | -4                     | 477            | 198                | 103                  | 12                  | 790                      | 1,306                       | -516                     |
| 2018-2019 | 4            | 14               | -10                    | 263            | 106                | 79                   | 10                  | 458                      | 960                         | -502                     |
| 2019-2020 | 0            | 8                | -8                     | 158            | 3                  | 36                   | 13                  | 210                      | 634                         | -424                     |
| 2020-2021 | 13           | 9                | 4                      | 479            | 321                | 94                   | 10                  | 904                      | 698                         | 206                      |
| Average   | 5            | 10               | -5                     | 539            | 140                | 77                   | 12                  | 768                      | 888                         | -119                     |